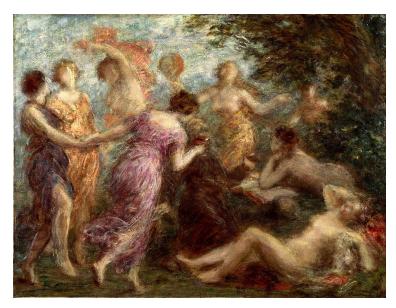

### **Touring with the Fantin-Latours: 10**

Escape from Realism

In the final of this series we discover another side to Henri Fantin – Latour. Critic Rene-Marc Ferry wrote: "When he found realism too limited and stifling, he lost himself in dreams, but his dreams went no further than the windows of his studio." (1904)

Henry would wind up his gramophone and play Schumann and Wagner. That would get his *mojo* going and he would get into allegorical and mythological

subjects. This painting is called "**The Temptation of Saint Anthony.**" It has little that is related to the real St. Anthony of Egypt who fasted and prayed on a mountain in Egypt. We know that seductive female phantoms were part of his temptations. That has given artists great and fantastic ideas through out the ages. This is pretty mild by comparison.

What we really have here are really beautiful passages of paint and "impressionistic" versions of reality – best enjoyed close up!

So there we leave Henri to his private dreams absolutely free and dancing around his studio. These are works where he does not have to please anyone but himself.