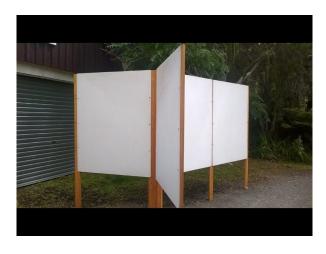

# For hire:

8 interlocking display panels. 1200mm x 1500mm with 2100mm high stands. \$20 per panel, you will need a minimum of 3 to support free standing.

Contact the WSA office for more information or bookings.

wsa@wsa.org.nz

07 8394481