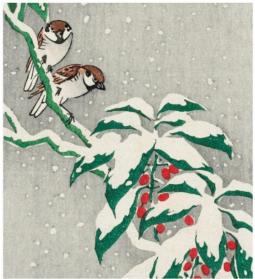

# Fri 10th Sat 11th Sun12th July

Image provided by rawpixel, id 262055: Sparrows on snowy berry bush by Ohara Koson (ca. 1877-1945)

PS: this is not the print we will be making in the workshop. You can also see that this one consists of 6 plates.