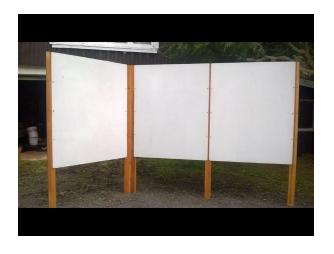

# For hire:

8 interlocking display panels. 1200mm x 1500mm with 2100mm high stands. \$20 per panel, you will need a minimum of 3 to support free standing.

Contact the WSA office for more information or bookings.

wsa@wsa.org.nz

07 8394481